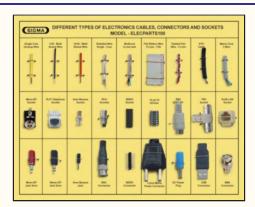

# (1) Hardware

Following Parts are assembled on Single PCB of size - 18 Inch x 15 Inch

- 1. Single Core Hookup Wire
- 2. 7/36 Multi Strand Wire
- 3. 14/36 Multi Strand Wire
- 4. Shielded Wire Single Core
- 5. Multicore 5 Core Wire
- 6. Flat Ribbon Wire 9 Core 7/36
- 7. Twisted Pair wire 2 Core
- 8. EHT Cable
- 9. Mains Cord 3 Wire
- 10. Mono EP
- 11. RJ11 Telephone Socket
- 12. 4mm Banana Socket
- 13. RCA Socket
- 14. BERG Socket
- 15. 14 pin IC Socket
- 16. PS/2 Socket
- 17. TNC Socket
- 19. Mono EP 2mm Jack
- 20. Stereo EP 2mm Jack

: drluhar@gmail.com
Web : www.sigmatrainers.com

Dealer:-

- 21. 2mm Banana Jack
- 22. BNC Connector
- 23. BERG Connector
- 24. 2 pins Mains Power Connector
- 25. DC Power Plug
- 26. USB Connector
- 27. BNC Terminator